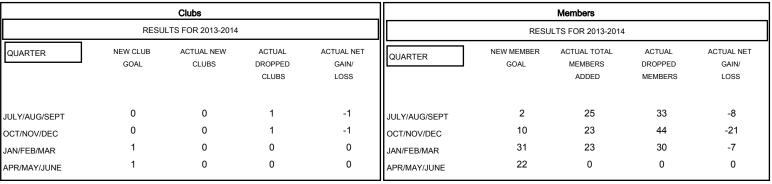

# MONTHLY MEMBERSHIP PROGRESS REPORT

### District 20 N

Results as of: 2/28/2014

## GMT: ED LECIUS LOCATION NEW YORK GMT CA 1



### GOALS AND ACTUAL NEW CLUBS CUMULATIVE



#### GOALS AND ACTUAL MEMBERS CUMULATIVE



| DROPPED CLUBS: 2              |                | 26 CLUBS OF 50 ADDED 1 OR MORE<br>NEW MEMBERS | GENDER DISTRIBUTION  MALE 1,098 (78.21%) |              |           |
|-------------------------------|----------------|-----------------------------------------------|------------------------------------------|--------------|-----------|
| DROPPED MEMBERS               |                |                                               | FEMALE                                   | 306 (21.79%) |           |
| DECEASED CLUB CANCELLED OTHER | 22<br>23<br>62 | CLICK HERE FOR HEALTH ASSESSMENT DATA         | FAMILY UNIT MEMBERS HEAD OF HOUSEHOLD    |              | 190<br>93 |
| TOTAL                         |