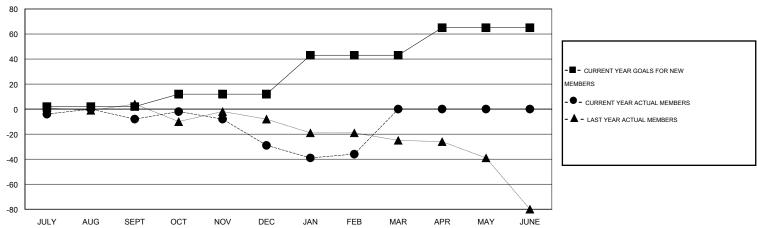

#### GOALS AND ACTUAL MEMBERS CUMULATIVE

| DROPPED CLUBS: 2              |                | 26 CLUBS OF 50 ADDED 1 OR MORE<br>NEW MEMBERS | GENDER DISTRIBUTION  MALE 1,098 (78.21%) |              |           |
|-------------------------------|----------------|-----------------------------------------------|------------------------------------------|--------------|-----------|
| DROPPED MEMBERS               |                |                                               | FEMALE                                   | 306 (21.79%) |           |
| DECEASED CLUB CANCELLED OTHER | 22<br>23<br>62 | CLICK HERE FOR HEALTH ASSESSMENT DATA         | FAMILY UNIT MEMBERS HEAD OF HOUSEHOLD    |              | 190<br>93 |
| TOTAL                         | 107            |                                               | NON-HEAD OF HOUSEHOLD                    |              | 97        |